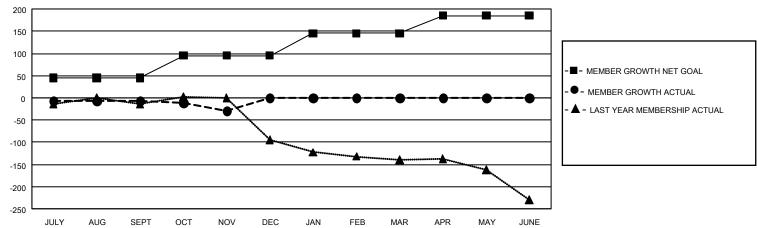

## GOALS AND ACTUAL MEMBERS CUMULATIVE

| DROPPED CLUBS: 1 |     | 44 CLUBS OF 126 ADDED 1 OR MORE<br>NEW MEMBERS | GENDER DISTRIBUTION  MALE 1,871 (63.00%) |                |     |
|------------------|-----|------------------------------------------------|------------------------------------------|----------------|-----|
| DROPPED MEMBERS  |     |                                                | FEMALE                                   | 1,099 (37.00%) |     |
| DECEASED         | 21  | CLICK HERE FOR CUMULATIVE                      | TOTAL FAMILY UNIT MEMBERS                |                | 747 |
| CLUB CANCELLED 0 |     | MEMBERSHIP DATA                                |                                          |                | 200 |
| OTHER            | 118 |                                                | FAMILY MEMBERS PAYING HALF DUES          |                | 382 |
| TOTAL            | 139 |                                                | 0000                                     |                |     |

## GMT MONTHLY MEMBERSHIP PROGRESS REPORT

Multiple District 6

Results as of: 11/30/2019

LOCATION: COLORADO

GMT: OPEN GMT CA 1

| Clubs         |               |             |               | Members               |                       |                         |                                                    |  |
|---------------|---------------|-------------|---------------|-----------------------|-----------------------|-------------------------|----------------------------------------------------|--|
|               | RESULTS FOR   | R 2019-2020 |               | RESULTS FOR 2019-2020 |                       |                         |                                                    |  |
| QUARTER       | NEW CLUB GOAL | NEW CLUBS   | DROPPED CLUBS | QUARTER MEMB          | ER GROWTH NET<br>GOAL | MEMBER GROWTH<br>ACTUAL | DROPPED<br>MEMBERS ACTUAI<br>(including transfers) |  |
| JULY/AUG/SEPT | 6             | 0           | 1             | JULY/AUG/SEPT         | 135                   | 94                      | 84                                                 |  |
| OCT/NOV/DEC   | 6             | 0           | 0             | OCT/NOV/DEC           | 150                   | 37                      | 55                                                 |  |
| JAN/FEB/MAR   | 3             | 0           | 0             | JAN/FEB/MAR           | 150                   | 0                       | 0                                                  |  |
| APR/MAY/JUNE  | 6             | 0           | 0             | APR/MAY/JUNE          | 120                   | 0                       | 0                                                  |  |