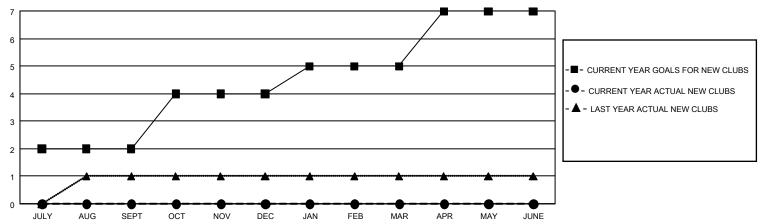

## GOALS AND ACTUAL NEW CLUBS CUMULATIVE

## GMT MONTHLY MEMBERSHIP PROGRESS REPORT

Multiple District 6

Results as of: 11/30/2019

LOCATION: COLORADO

GMT: OPEN GMT CA 1

| Clubs         |               |             |               | Members               |                       |                         |                                                    |  |
|---------------|---------------|-------------|---------------|-----------------------|-----------------------|-------------------------|----------------------------------------------------|--|
|               | RESULTS FOR   | R 2019-2020 |               | RESULTS FOR 2019-2020 |                       |                         |                                                    |  |
| QUARTER       | NEW CLUB GOAL | NEW CLUBS   | DROPPED CLUBS | QUARTER MEMB          | ER GROWTH NET<br>GOAL | MEMBER GROWTH<br>ACTUAL | DROPPED<br>MEMBERS ACTUAI<br>(including transfers) |  |
| JULY/AUG/SEPT | 6             | 0           | 1             | JULY/AUG/SEPT         | 135                   | 94                      | 84                                                 |  |
| OCT/NOV/DEC   | 6             | 0           | 0             | OCT/NOV/DEC           | 150                   | 37                      | 55                                                 |  |
| JAN/FEB/MAR   | 3             | 0           | 0             | JAN/FEB/MAR           | 150                   | 0                       | 0                                                  |  |
| APR/MAY/JUNE  | 6             | 0           | 0             | APR/MAY/JUNE          | 120                   | 0                       | 0                                                  |  |